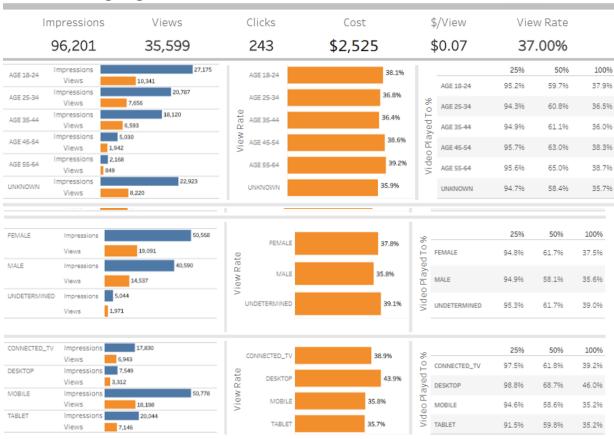

|
|                  | South Texas CollegePrepare For A High- |             |        |       |              |         |
|                  | Paying Career. Get A 4-Year Degree For |             |        |       |              |         |
| Primary Ad Group | 1/4 Of The Cost.                       | 42          | 4      | 9.52  | 1.8          | Google  |
|                  | South Texas CollegeThe Valley's Most   |             |        |       |              |         |
|                  | Affordable College. Visit Our Website  |             |        |       |              |         |
| Primary Ad Group | For Degrees & Programs.                | 101         | 2      | 1.98  | 2.6          | Google  |

# YouTube Data — English

\$2,525 June 2019

#### South Texas College English YouTube



# YouTube Data — Spanish

\$1,000 June 2019

#### South Texas College Spanish YouTube



# **Custom Social Media Facebook/Instagram Campaign**

\$3,700 June 2019



## **Creative Report** — The social media creative breakdown reports are attached.

| Ad Set Name                                | Impressions | Link Clicks | Clicks | Click Through Rate | Post Reactions | Comments | Shares | Video Plays |
|--------------------------------------------|-------------|-------------|--------|--------------------|----------------|----------|--------|-------------|
| CRM Targeting                              | 5063        | 4           | 14     | 0.28%              | 1              |          |        |             |
| High School Students//Traditional Transfer | 90746       | 369         | 736