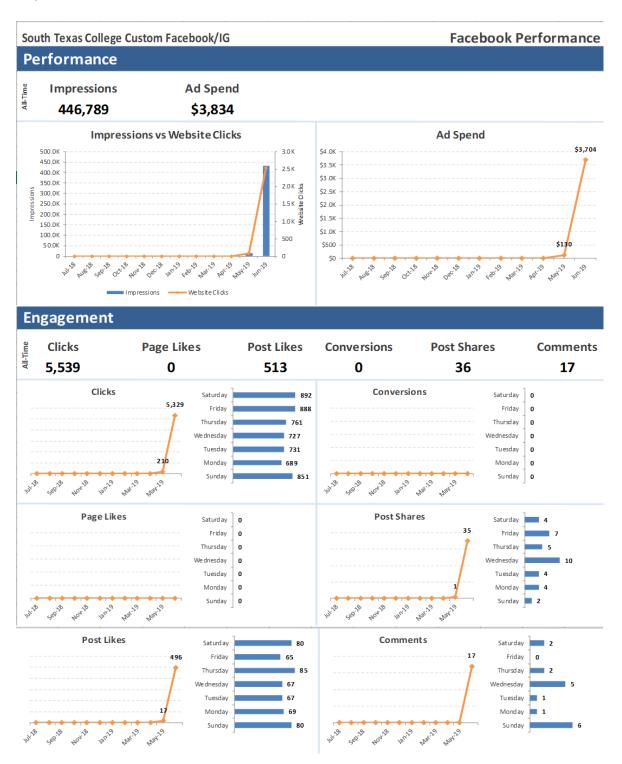

-Year Degree For |             |        |       |              |         |
| Primary Ad Group | 1/4 Of The Cost.                       | 42          | 4      | 9.52  | 1.8          | Google  |
|                  | South Texas CollegeThe Valley's Most   |             |        |       |              |         |
|                  | Affordable College. Visit Our Website  |             |        |       |              |         |
| Primary Ad Group | For Degrees & Programs.                | 101         | 2      | 1.98  | 2.6          | Google  |

# YouTube Data — English

\$2,525 June 2019

#### South Texas College English YouTube



# YouTube Data — Spanish

\$1,000 June 2019

#### South Texas College Spanish YouTube



# **Custom Social Media Facebook/Instagram Campaign**

\$3,700 June 2019



## **Creative Report** — The social media creative breakdown reports are attached.

| Ad Set Name                                | Impressions | Link Clicks | Clicks | Click Through Rate | Post Reactions | Comments | Shares | Video Plays |
|--------------------------------------------|-------------|-------------|--------|--------------------|----------------|----------|--------|-------------|
| CRM Targeting                              | 5063        | 4           | 14     | 0.28%              | 1              |          |        |             |
| High School Students//Traditional Transfer | 90746       | 369         | 736    | 0.81%              | 60             |          |        | 40635       |
| Parents (English and Spanish)              | 4444        | 12          | 35     | 0.79%