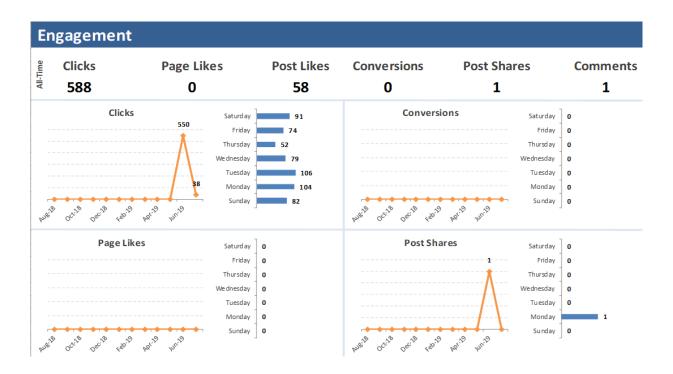

| 18               |          |        |
| South Tx College Dual Conversion Facebook | Specific Page Retargeting | Next-Level Experience        | 35244       | 84          | 183    | 0.52%              | 18               |          |        |
| e ul F e II - B i e i e i e i e i e       | 616 - B B-t11             | March Land Boundaries Ball   | 24075       | 6.0         |        | 0.710/             |                  |          |        |

# **Custom Facebook & Instagram Dual Conversion**

\$2,000 June 2019

20.0K 10.0K

#### South Tx College Dual Conversion Facebook **Facebook Performance Performance Impressions Ad Spend** \$2,100 100,629 Impressions vs Website Clicks **Ad Spend** 100.0K 9 0.0K \$1,966 250 80.0K 70.0K 700 Sylvanov Mebsite Clicks 60.0K 5 0.0K 40.0K \$1.0K 3 0.0K



# **Geo-Fence Display Mobile Ads**

# \$2,125 June 2019 budget

<u>clickthrough conversion</u> - someone who clicked the ad, and then later walked into a conversion zones.

<u>view through Conversion</u> - someone who was saw an ad, did not click, and then walked into a conversion zone.

<u>weighted actions</u> - is the sum of the two above

| Campaign Name                | From         | То           | Budget     | Spent 🕡    | Impressions 🕡  | СРМ 🕜  | Visits 🕡 |     |
|------------------------------|--------------|--------------|------------|------------|----------------|--------|----------|-----|
| South Texas College GeoFence | Jun 01, 2019 | Jun 19, 2019 | \$2,125.00 | \$2,125.00 | <u>393,176</u> | \$5.40 | 684      | ₽ 🛨 |

# **Conversion Location Performance**

| Geography Conver