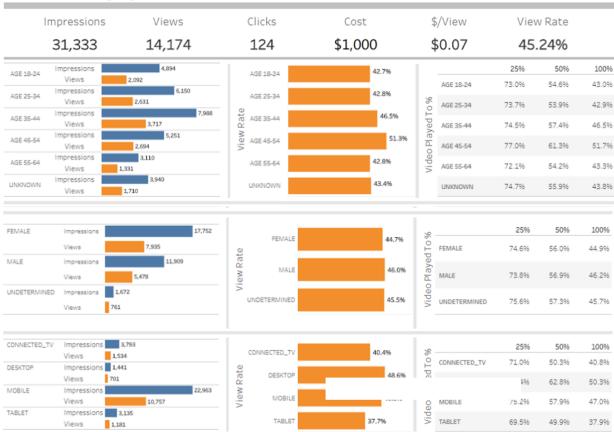

|              |         |
|                  | Paying Career. Get A 4-Year Degree For |             |        |       |              |         |
| Primary Ad Group | 1/4 Of The Cost.                       | 42          | 4      | 9.52  | 1.8          | Google  |
|                  | South Texas CollegeThe Valley's Most   |             |        |       |              |         |
|                  | Affordable College. Visit Our Website  |             |        |       |              |         |
| Primary Ad Group | For Degrees & Programs.                | 101         | 2      | 1.98  | 2.6          | Google  |

# YouTube Data — English

\$2,525 June 2019

#### South Texas College English YouTube



# YouTube Data — Spanish

\$1,000 June 2019

#### South Texas College Spanish YouTube



# **Custom Social Media Facebook/Instagram Campaign**

\$3,700 June 2019



## **Creative Report** — The social media creative breakdown reports are attached.

| Ad Set Name                                | Impressions | Link Clicks | Clicks | Click Through Rate | Post Reactions | Comments | Shares | Video Plays |
|--------------------------------------------|-------------|-------------|--------|--------------------|----------------|----------|--------|-------------|
| CRM Targeting                              | 5063        | 4           | 14     | 0.28%              | 1              |          |        |             |
| High School Students//Traditional Transfer | 90746       | 369         | 736    | 0.81%              | 60             |          |        | 40635       |
| Parents (Eng