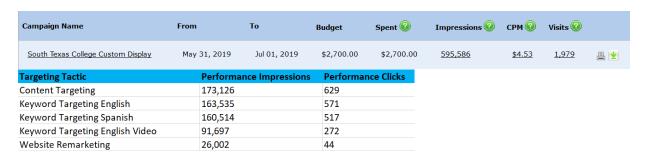

ve more than 35,599 completed video views and a 37% completed video view rate
- Average cost per completed view is 7 cents

# YouTube Campaign Spanish

- Drove more than 31,333 impressions
- Drove more than 14,174 completed video views and a 45.24% completed video view rate
- Average cost per completed view is 7 cents

## **YouTube Industry Benchmarks**

- Average completed video view rate is 15%. Average cost per completed video view 5-8 cents

# **Geo-Fencing Mobile Display Ads**

- Drove 674 visits to the website
- Drove 393,176 impressions
- Average CPM is \$5.40
- 143 walk-ins onto campus from targeted locations

#### **Geo-Fence Bench Industry Benchmarks**

- Average CPM (cost per thousand impressions range \$5-\$8)

# **Campaign Data**

# **Custom Display Data**

\$2,700 June 2019



# **Video Performance**

| Video Ad              | Impressions | Clicks | Video Events C | omplete Video Events Complete Rate |
|-----------------------|-------------|--------|----------------|------------------------------------|
| Parent-Spanish.mp4    | 10,058      | 24     | 5,530          | 55.83%                             |
| Non TraditionalSp.mp4 | 9,968       | 34     | 5,547          | 56.03%                             |
| Non Traditional.mp4   | 9,892       | 38     | 5,469          | 56.23%                             |
| General Ad.mp4        | 9,886       | 27     | 5,472          | 56.01%                             |
| Traditionalmp4        | 9,880       | 38     | 5,501          | 56.38%                             |
| General Sp.mp4        | 9,876       | 27     | 5,3